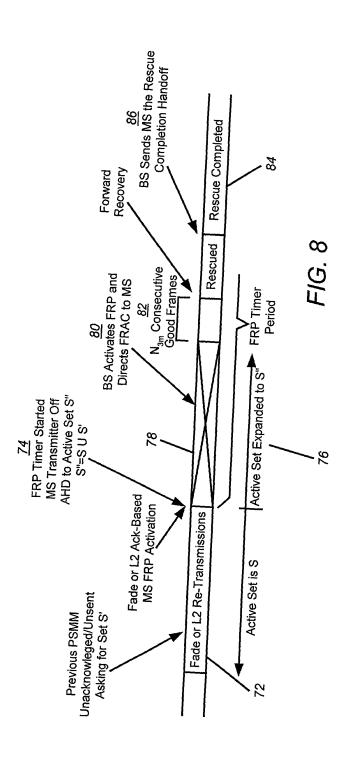

Inventor: Jason F. HUNZINGER Application No.: Not yet assigned Docket No.: 440402000300



Inventor: Jason F. HUNZINGER Application No.: Not yet assigned Docket No.: 440402000300

### 2/11



FIG. 3



FIG. 5

Inventor: Jason F. HUNZINGER Application No.: Not yet assigned Docket No.: 440402000300

3/11



Inventor: Jason F. HUNZINGER Application No.: Not yet assigned Docket No.: 440402000300



FIG. 6



FIG. 7

Title: Retry Limits for Connection Rescue Procedures... Inventor: Jason F. HUNZINGER
Application No.: Not yet assigned
Docket No.: 440402000300

5/11



Inventor: Jason F. HUNZINGER Application No.: Not yet assigned Docket No.: 440402000300



Inventor: Jason F. HUNZINGER Application No.: Not yet assigned Docket No.: 440402000300

| 98             |            |
|----------------|------------|
| CR_RETRY_DELAY | Time       |
| 00000          | No Delay   |
| 00001          | 1 Second   |
| 00010          | 2 Seconds  |
| 00011          | 5 Seconds  |
| 00100          | 10 Seconds |
| 00101          | 30 Seconds |
| 00110          | 1 Minute   |
| Etc.           | Etc.       |

FIG. 10

Inventor: Jason F. HUNZINGER Application No.: Not yet assigned Docket No.: 440402000300



FIG. 13A



FIG. 13B

Inventor: Jason F. HUNZINGER Application No.: Not yet assigned Docket No.: 440402000300





Inventor: Jason F. HUNZINGER Application No.: Not